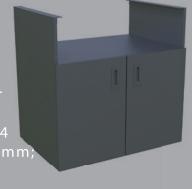

#### Basic element with sink

1800 x 634 mm, height: 920 mm, wood decor

- Sliding door with soft close and hidden handle;
- Stainless steel shelves;
- Sink and kitchen faucet made of stainless steel, so suitable for outdoors, kitchen faucet also has a folding function;
- Upper counter made of artificial stone (porcelain), Thickness: 15 mm, decor
  - Italian marble and resistant to external influences, easy to care for;
- Adjustable feet made of stainless steel.

#### Basic element with sink

1800 x 634 mm, height: 920 mm, anthracite

- Sliding door with soft close and hidden handle;
- Stainless steel shelves;
- Sink and kitchen faucet made of stainless steel, so suitable for outdoors, kitchen faucet also has a folding function;
- Upper counter made of artificial stone (porcelain), Thickness: 15 mm, decor Italian marble and resistant to
- Adjustable feet made of stainless steel.