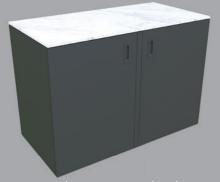

#### Basic element with sink

1800 x 634 mm, height: 920 mm, anthracite

- Sliding door with soft close and hidden handle;
- Stainless steel shelves;
- Sink and kitchen faucet made of stainless steel, so suitable for outdoors, kitchen faucet also has a folding function;
- Upper counter made of artificial stone (porcelain), Thickness: 15 mm, decor Italian marble and resistant to
- Adjustable feet made of stainless steel.

#### **Element with doors**

900 x 634 mm, height 920 mm, anthracite

- Element with classic doors and hidden handle:
- Stainless steel shelf;
- Upper counter made of artificial Italian marble and resistant to