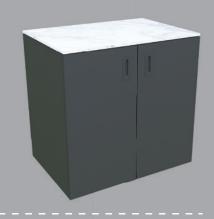

#### **Element with doors**

900 x 634 mm, height 920 mm, wood decor

- Element with classic doors and hidden handle;
- Stainless steel shelf;
- Upper counter made of artificial stone (porcelain), Thickness: 15 mm, decor
  - Italian marble and resistant to external influences, easy to care for;
- Adjustable feet made of stainless steel.

#### **Element with doors**

900 x 634 mm, height 920 mm, anthracite

- Element with classic doors and hidden handle:
- Stainless steel shelf;
- Upper counter made of artificial Italian marble and resistant to