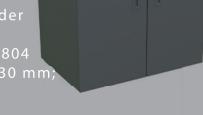

#### **Grill element**

900 x 634 mm, height 920 mm, wood decor

- Element with classic doors and hidden handle;
- On the upper middle panel on the back there are ventilation holes and two openings for the gas cylinder hose, which is housed at the bottom of the element;
- Possible built-in dimensions for the grill 864, 824 or 804 mm - width | adjustable with angles, built-in height 230 mm;
- Adjustable feet made of stainless steel.

#### **Grill element**

900 x 634 mm, height 920 mm, anthracite

- Element with classic doors and hidden handle:
- On the upper middle panel on the back there are ventilation holes and two openings for the gas cylinder hose, which is housed at the bottom of the element;
- Possible built-in dimensions for the grill 864, 824 or 804 mm - width adjustable with angles, built-in height 230 mm;
- Adjustable feet made of stainless steel.