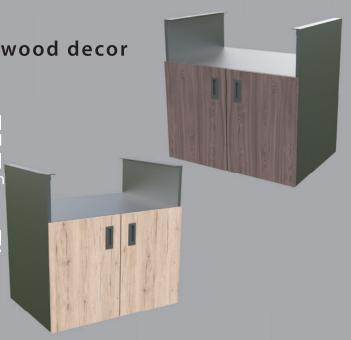

#### **Element with doors**

900 x 634 mm, height 920 mm, wood decor

- Element with classic doors and hidden handle;
- Stainless steel shelf;
- Upper counter made of artificial stone (porcelain), Thickness: 15 mm, decor
  - Italian marble and resistant to external influences, easy to care for;
- Adjustable feet made of stainless steel.

#### Corner or freestanding element

1268 x 634 mm, height 920 mm, anthracit and wood decor

- Element with classic doors and hidden handle:
- Stainless steel shelf;
- Upper couter made of artificial stone, Thickness: 15 mm, decor Italian marble (porcelain) and resistant to external influences, easy to care for;
- Adjustable feet made of stainless steel.