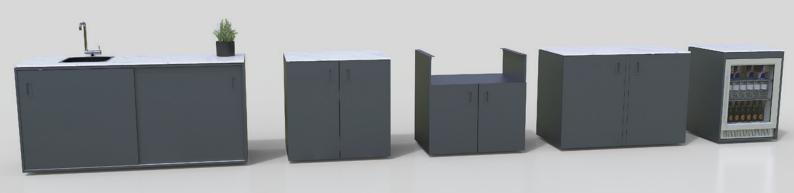

#### Basic element with sink

1800 x 634 mm, height: 920 mm, anthracite

- Sliding door with soft close and hidden handle;
- Stainless steel shelves;
- Sink and kitchen faucet made of stainless steel, so suitable for outdoors, kitchen faucet also has a folding function;
- Upper counter made of artificial stone (porcelain), Thickness: 15 mm, decor Italian marble and resistant to
- Adjustable feet made of stainless steel.

#### **Element with doors**

900 x 634 mm, height 920 mm, anthracite

- Element with classic doors and hidden handle:
- Stainless steel shelf;
- Upper counter made of artificial Italian marble and resistant to

#### **Grill element**

900 x 634 mm, height 920 mm, anthracite

- Element with classic doors and hidden handle:
- On the upper middle panel on the back there are ventilation holes and two openings for the gas cylinder hose, which is housed at the bottom of the element;
- Possible built-in dimensions for the grill 864, 824 or 804 mm - width adjustable with angles, built-in height 230 mm;
- Adjustable feet made of stainless steel.

#### Element with outdoor refrigerator

636 x 634, height: 920 mm, anthracite

- Upper couter made of artificial stone (porcelain),
- Adjustable feet made of stainless steel;
- Stainless steel outdoor refrigerator, capacity 150 l, 3 shelves, internal LED lighting, 3-layer glass with UV protection.