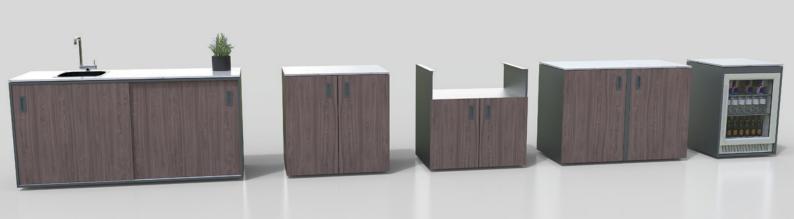

#### Basic element with sink

1800 x 634 mm, height: 920 mm, wood decor

- Sliding door with soft close and hidden handle;
- Stainless steel shelves;
- Sink and kitchen faucet made of stainless steel, so suitable for outdoors, kitchen faucet also has a folding function;
- Upper counter made of artificial stone (porcelain), Thickness: 15 mm, decor
  - Italian marble and resistant to external influences, easy to care for;
- Adjustable feet made of stainless steel.

#### **Element with doors**

900 x 634 mm, height 920 mm, wood decor

- Element with classic doors and hidden handle;
- Stainless steel shelf;
- Upper counter made of artificial stone (porcelain), Thickness: 15 mm, decor
  - Italian marble and resistant to external influences, easy to care for;
- Adjustable feet made of stainless steel.

#### **Grill element**

900 x 634 mm, height 920 mm, wood decor

- Element with classic doors and hidden handle;
- On the upper middle panel on the back there are ventilation holes and two openings for the gas cylinder hose, which is housed at the bottom of the element;
- Possible built-in dimensions for the grill 864, 824 or 804 mm - width | adjustable with angles, built-in height 230 mm;
- Adjustable feet made of stainless steel.

#### Element with outdoor refrigerator

636 x 634, height: 920 mm, anthracite

- Upper couter made of artificial stone (porcelain),
- Adjustable feet made of stainless steel;
- Stainless steel outdoor refrigerator, capacity 150 l, 3 shelves, internal LED lighting, 3-layer glass with UV protection.