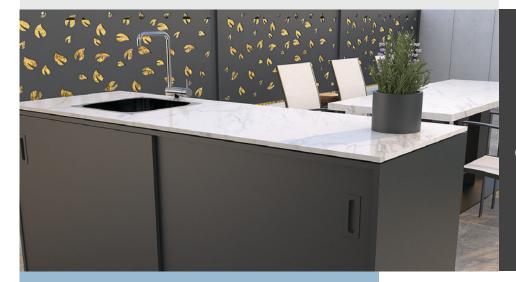

## artificial stone (porcelain)

with 15mm thickness decor Italian marble

Work surface resistant to external influences, easy to cleaning.

## sink and faucet for outdoor use

Sink and faucet are made of stainless steel. The armature also has switching function so that we can lay it down.

#### Basic element with sink

1800 x 634 mm, height: 920 mm, wood decor

- Sliding door with soft close and hidden handle;
- Stainless steel shelves;
- Sink and kitchen faucet made of stainless steel, so suitable for outdoors, kitchen faucet also has a folding function;
- Upper counter made of artificial stone (porcelain), Thickness: 15 mm, decor
  - Italian marble and resistant to external influences, easy to care for;
- Adjustable feet made of stainless steel.