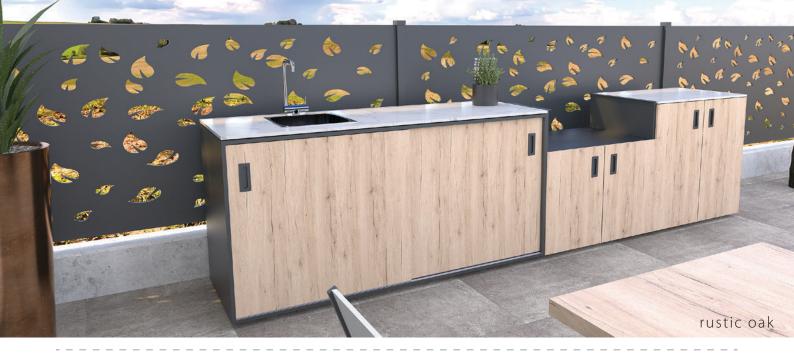

### KITCHEN components

Modular outdoor kitchen for lifetime.

anthracite RAL 7016

Made of 100% stainless steel, powder coated.

American walnut

#### Basic element with sink

1800 x 634 mm, height: 920 mm, wood decor

- Sliding door with soft close and hidden handle;
- Stainless steel shelves;
- Sink and kitchen faucet made of stainless steel, so suitable for outdoors, kitchen faucet also has a folding function;
- Upper counter made of artificial stone (porcelain), Thickness: 15 mm, decor
  - Italian marble and resistant to external influences, easy to care for;
- Adjustable feet made of stainless steel.

#### **Element with doors**

900 x 634 mm, height 920 mm, wood decor

- Element with classic doors and hidden handle;
- Stainless steel shelf;
- Upper counter made of artificial stone (porcelain), Thickness: 15 mm, decor
  - Italian marble and resistant to external influences, easy to care for;
- Adjustable feet made of stainless steel.

#### **Grill element**

900 x 634 mm, height 920 mm, wood decor

- Element with classic doors and hidden handle;
- On the upper middle panel on the back there are ventilation holes and two openings for the gas cylinder hose, which is housed at the bottom of the element;
- Possible built-in dimensions for the grill 864, 824 or 804 mm - width | adjustable with angles, built-in height 230 mm;
- Adjustable feet made of stainless steel.

#### Corner or freestanding element

1268 x 634 mm, height 920 mm, anthracit and wood decor

- Element with classic doors and hidden handle:
- Stainless steel shelf;
- Upper couter made of artificial stone, Thickness: 15 mm, decor Italian marble (porcelain) and resistant to external influences, easy to care for;
- Adjustable feet made of stainless steel.