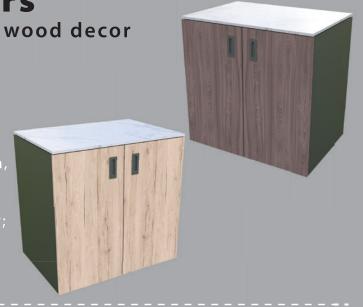

#### **Element with doors**

900 x 634 mm, height 920 mm, wood decor

- Element with classic doors and hidden handle;
- Stainless steel shelf;
- Upper counter made of artificial stone (porcelain), Thickness: 15 mm, decor
  - Italian marble and resistant to external influences, easy to care for;
- Adjustable feet made of stainless steel.

#### Corner or freestanding element

1268 x 634 mm, height 920 mm, anthracit and wood decor

- Element with classic doors and hidden handle:
- Stainless steel shelf;
- Upper couter made of artificial stone, Thickness: 15 mm, decor Italian marble (porcelain) and resistant to external influences, easy to care for;
- Adjustable feet made of stainless steel.