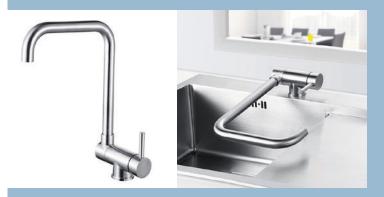

## sink and faucet for outdoor use

Sink and faucet are made of stainless steel. The armature also has switching function so that we can lay it down.

Faucet 100% stainless steel