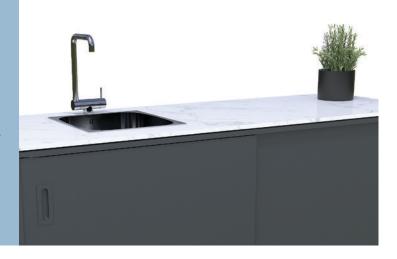

## sink and faucet for outdoor use

Sink and faucet are made of stainless steel. The armature also has switching function so that we can lay it down.

Faucet 100% stainless steel

# artificial stone (porcelain) decor Italian marble

SINK
100% stainless steel