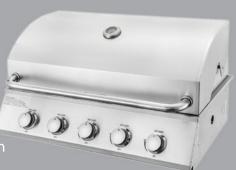

#### Built-in stainless steel grill with five burners, L855 x D600, H500 mm

- Stainless steel SS 430;
- Large primary cooking area: 810x500 mm;
- 1pcs temperature gauge;
- 2pcs porcelain-enameled, iron cooking grates;
- 1pcs warming rackchromed wire;
- BTU=2.8kW) each;
- Total BTU: 50,000 BTU=14kW per-hour input main
- Ignition: electronic.