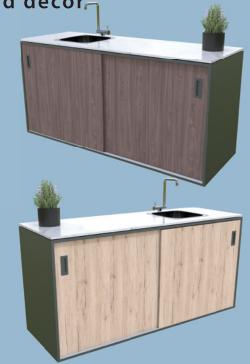

#### Basic element with sink

1800 x 634 mm, height: 920 mm, wood decor

- Sliding door with soft close and hidden handle;
- Stainless steel shelves;
- Sink and kitchen faucet made of stainless steel, so suitable for outdoors, kitchen faucet also has a folding function;
- Upper counter made of artificial stone (porcelain), Thickness: 15 mm, decor
  - Italian marble and resistant to external influences, easy to care for;
- Adjustable feet made of stainless steel.

#### Basic element with sink

1800 x 634 mm, height: 920 mm, anthracite

- Sliding door with soft close and hidden handle;
- Stainless steel shelves;
- Sink and kitchen faucet made of stainless steel, so suitable for outdoors, kitchen faucet also has a folding function;
- Upper counter made of artificial stone (porcelain), Thickness: 15 mm, decor Italian marble and resistant to
- Adjustable feet made of stainless steel.