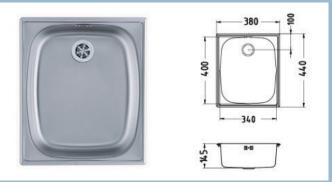

## sink and faucet for outdoor use

Sink and faucet are made of stainless steel. The armature also has switching function so that we can lay it down.

100% stainless steel