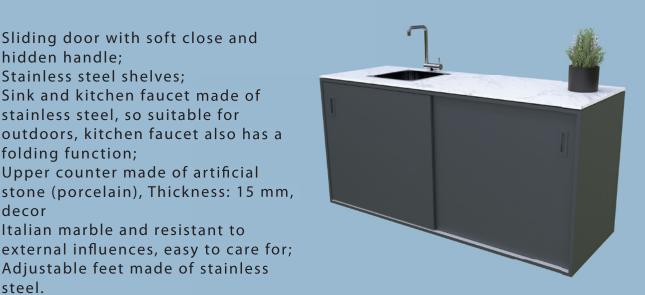

#### Basic element with sink

1800 x 634 mm, height: 920 mm, wood decor

- Sliding door with soft close and hidden handle;
- Stainless steel shelves;
- Sink and kitchen faucet made of stainless steel, so suitable for outdoors, kitchen faucet also has a folding function;
- Upper counter made of artificial stone (porcelain), Thickness: 15 mm, decor
  - Italian marble and resistant to external influences, easy to care for;
- Adjustable feet made of stainless steel.

#### Basic element with sink

1800 x 634 mm, height: 920 mm, anthracite

- Sliding door with soft close and hidden handle;
- Stainless steel shelves;
- Sink and kitchen faucet made of stainless steel, so suitable for outdoors, kitchen faucet also has a folding function;
- Upper counter made of artificial stone (porcelain), Thickness: 15 mm, decor Italian marble and resistant to
- Adjustable feet made of stainless steel.