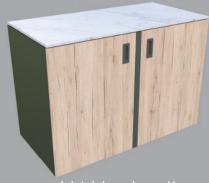

#### **Element with doors**

900 x 634 mm, height 920 mm, wood decor

- Element with classic doors and hidden handle;
- Stainless steel shelf;
- Upper counter made of artificial stone (porcelain), Thickness: 15 mm, decor
  - Italian marble and resistant to external influences, easy to care for;
- Adjustable feet made of stainless steel.

#### Basic element with sink

1800 x 634 mm, height: 920 mm, wood decor

- Sliding door with soft close and hidden handle;
- Stainless steel shelves;
- Sink and kitchen faucet made of stainless steel, so suitable for outdoors, kitchen faucet also has a folding function;
- Upper counter made of artificial stone (porcelain), Thickness: 15 mm, decor
  - Italian marble and resistant to external influences, easy to care for;
- Adjustable feet made of stainless steel.