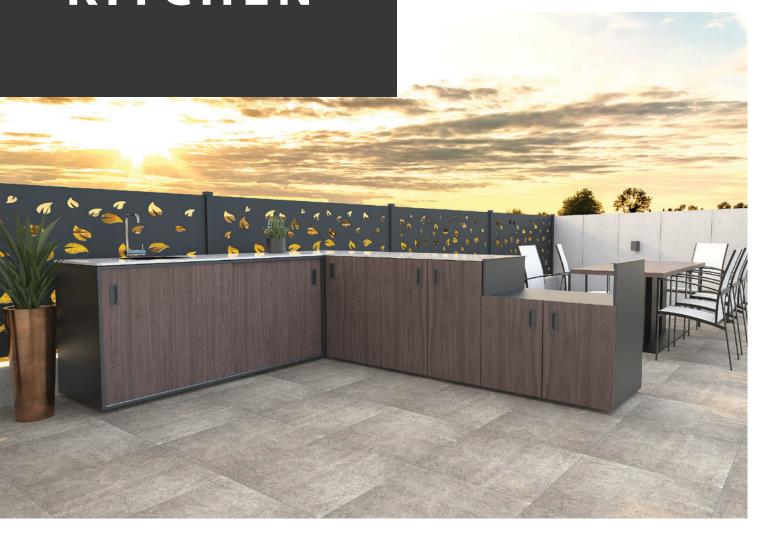

## MODULAR OUTDOOR KITCHEN

## weather RESISTANT material

Only 304 stainless steel was used except for the countertop, which is made of artificial stone

We have 3 basic elements that we can use independently or connect them according to our wishes. If we want an angular layout a corner element is added. Each item is packaged in its own cardboard packaging, which means smaller logistics costs.

### KITCHEN components

Modular outdoor kitchen for lifetime.

anthracite RAL 7016

Made of 100% stainless steel, powder coated.

American walnut

#### Basic element with sink

1800 x 634 mm, height: 920 mm, wood decor

- Sliding door with soft close and hidden handle;
- Stainless steel shelves;
- Sink and kitchen faucet made of stainless steel, so suitable for outdoors, kitchen faucet also has a folding function;
- Upper counter made of artificial stone (porcelain), Thickness: 15 mm, decor
  - Italian marble and resistant to external influences, easy to care for;
- Adjustable feet made of stainless steel.

#### **Element with doors**

900 x 634 mm, height 920 mm, wood decor

- Element with classic doors and hidden handle;
- Stainless steel shelf;
- Upper counter made of artificial stone (porcelain), Thickness: 15 mm, decor
  - Italian marble and resistant to external influences, easy to care for;
- Adjustable feet made of stainless steel.

#### **Grill element**

900 x 634 mm, height 920 mm, wood decor

- Element with classic doors and hidden handle;
- On the upper middle panel on the back there are ventilation holes and two openings for the gas cylinder hose, which is housed at the bottom of the element;
- Possible built-in dimensions for the grill 864, 824 or 804 mm - width | adjustable with angles, built-in height 230 mm;
- Adjustable feet made of stainless steel.

#### Corner or freestanding element

1268 x 634 mm, height 920 mm, anthracit and wood decor

- Element with classic doors and hidden handle:
- Stainless steel shelf;
- Upper couter made of artificial stone, Thickness: 15 mm, decor Italian marble (porcelain) and resistant to external influences, easy to care for;
- Adjustable feet made of stainless steel.