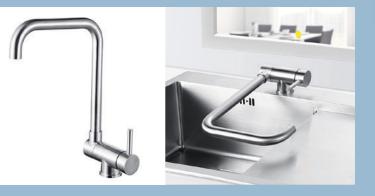

## sink and faucet for outdoor use

Sink and faucet are made of stainless steel. The armature also has switching function so that we can lay it down.

Faucet 100% stainless steel